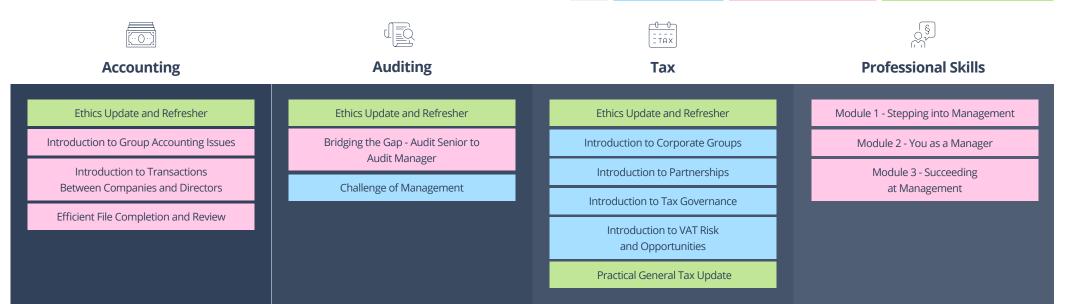

## **Progression to Management**

## Create Your Own Pathways

Our Manager Pathways are designed to support those progressing into the manager role, or who are newly promoted into the role, with the technical and professional skills needed to be successful.

Spanning approximately 18 months our professional skills courses in this pathway cover introductory management skills including delegation, coaching, client relationships, and leading a team. For more experienced staff we have a range of Management and Leadership courses available on **pages 52-53**.

Our blended approach of on-demand interactive eLearning and tutor-led sessions are designed to be completed at an appropriate time for your learner's role and experience, recognising that not everyone requires training at the same time.

#### Click on the course titles to view details online.

clientservices@mercia-group.com

All courses in this pathway are included in CPD membership, see page 2 for details.

For more advanced Management and Leadership courses see our Skills, Management and Leadership programme on **pages 52-53** 

**Tutor-Led Live Streamed** 

Click here for our terms and conditions

Available as both

Live Streamed and On-Demand