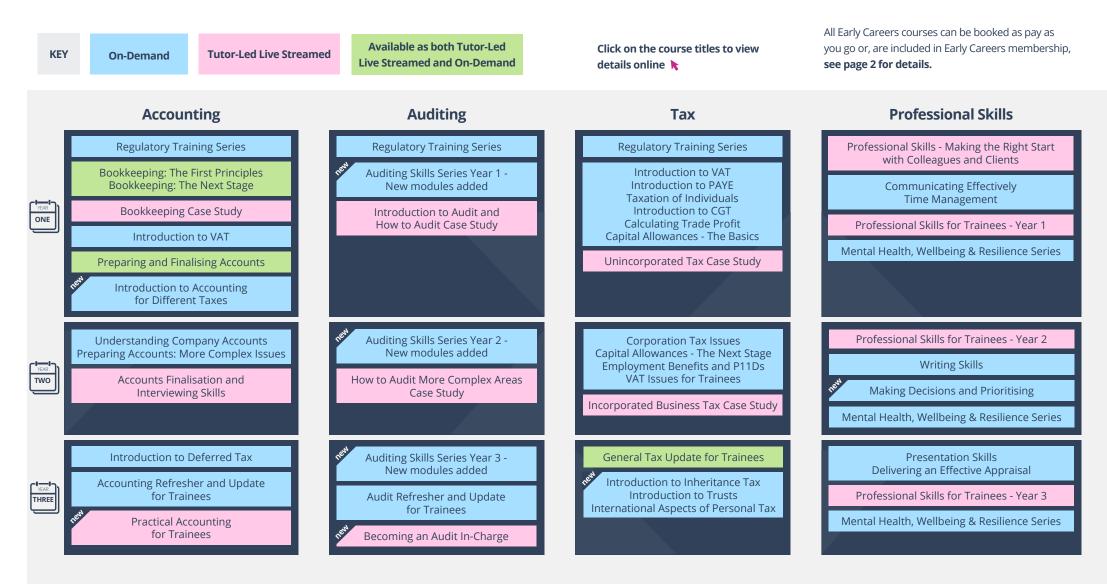

## **Early Careers** Create Your Own Pathways

We know that one size does not fit all and with a wide range of workshops you have the flexibility to create a tailored and blended learning programme for each member of your team. Our on-demand and interactive eLearning modules are designed to be completed at the most appropriate time for your trainee's role and experience, recognising that not everyone requires training at the same time.

Our interactive, live streamed sessions are led by expert tutors who will support the trainees with further examples and provide opportunities for questions.

All courses are practical, giving your trainees the skills to be effective in their role and to provide continuous development opportunities. The timings are suggested only. Your trainees can complete the modules at any time in the training contract.

## **Early Careers Pathways**

### **Auditing Skills Series**

With audit regulation becoming more complex and with the continuous focus by the regulators on audit quality, our interactive and on-demand eLearning gives your trainees the knowledge and skills they need to be effective on your audits and to enhance audit quality.

Focusing on the underlying requirements of the auditing standards, the programme takes trainees on a learning journey from introducing the basic concepts of auditing, such as materiality and risk, through to how to audit complex balances such as provisions. Professional scepticism and the need for documentation are themes which run through all years.

As part of the learning, trainees will perform audit testing in a case study environment, using source documents and completing testing as they would on a real audit. The structure of the courses offers flexibility and opportunities for just-in-time learning where trainees can complete a short module before undertaking tasks on the audit, enabling them to put the learning into practice right away.

#### **Examples of modules included**

| Year 1                                      | Year 2                 | Year 3                  |  |
|---------------------------------------------|------------------------|-------------------------|--|
| Introduction to audit                       | Materiality            | Audit of groups         |  |
| Key concepts: planning                      | Going Concern          | Audit reports           |  |
| and risk assessment                         | Understanding internal | How to audit provisions |  |
| Key concepts: risk<br>response and evidence | controls               | Use of experts on an    |  |
| ·                                           | How to audit journals  | audit                   |  |
| How to audit bank/cash                      | How to audit tax       | Audit of accounting     |  |
| How to audit inventory                      | How to audit           | estimates               |  |
| How to audit payroll                        | intangibles            |                         |  |
|                                             |                        |                         |  |

Click here for more information.

Price £500 per trainee per year.

### Accounting

As accounting forms the foundation across all disciplines, we have a range of courses to support trainees in this area. Our bookkeeping courses are available as on-demand eLearning and as live streamed. They are supported by a tutor-led case study to help trainees put the learning into practice.

## ах

Whatever route your trainees take, you can pick and choose from our selection of tax courses to complement their study or work in the office. We also have tutor-led live streamed workshops to lead them through practical case studies and reinforce their knowledge.

### **Professional Skills**

Although technical skills are essential, personal skills play an important part in creating a rounded and effective professional. We have a series of courses for trainees to attend as their career progresses.

All Early Careers courses are included in Early Careers membership, see page 2 for details.

#### Price £79 per trainee per title.